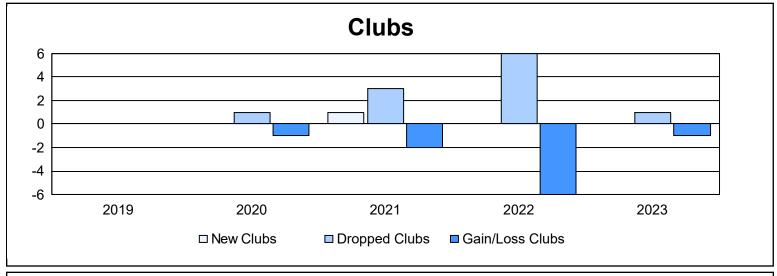

District C 1 As of June 2023 Cumulative

| Year      | New<br>Clubs | Dropped<br>Clubs | Gain/<br>Loss<br>Clubs | New<br>Members | Charter<br>Members | Reinstate<br>Members | Transfer<br>Members | Total<br>Member<br>Added | Total<br>Members<br>Dropped | Gain/<br>Loss<br>Members |
|-----------|--------------|------------------|------------------------|----------------|--------------------|----------------------|---------------------|--------------------------|-----------------------------|--------------------------|
| 2018-2019 | 0            | 0                | 0                      | 144            | 0                  | 10                   | 7                   | 161                      | 202                         | -41                      |
| 2019-2020 | 0            | 1                | -1                     | 105            | 0                  | 7                    | 10                  | 122                      | 183                         | -61                      |
| 2020-2021 | 1            | 3                | -2                     | 76             | 33                 | 10                   | 11                  | 130                      | 238                         | -108                     |
| 2021-2022 | 0            | 6                | -6                     | 147            | 0                  | 7                    | 11                  | 165                      | 268                         | -103                     |
| 2022-2023 | 0            | 1                | -1                     | 177            | 2                  | 12                   | 10                  | 201                      | 240                         | -39                      |
| Average   | 0            | 2                | -2                     | 130            | 7                  | 9                    | 10                  | 156                      | 226                         | -70                      |