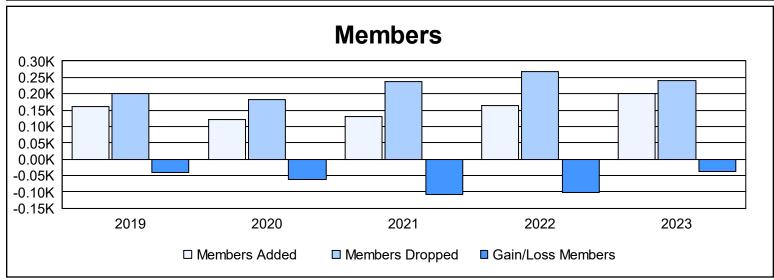

District C 1 As of June 2023 Cumulative

| Year      | New<br>Clubs | Dropped<br>Clubs | Gain/<br>Loss<br>Clubs | New<br>Members | Charter<br>Members | Reinstate<br>Members | Transfer<br>Members | Total<br>Member<br>Added | Total<br>Members<br>Dropped | Gain/<br>Loss<br>Members |
|-----------|--------------|------------------|------------------------|----------------|--------------------|----------------------|---------------------|--------------------------|-----------------------------|--------------------------|
| 2018-2019 | 0            | 0                | 0                      | 144            | 0                  | 10                   | 7                   | 161                      | 202                         | -41                      |
| 2019-2020 | 0            | 1                | -1                     | 105            | 0                  | 7                    | 10                  | 122                      | 183                         | -61                      |
| 2020-2021 | 1            | 3                | -2                     | 76             | 33                 | 10                   | 11                  | 130                      | 238                         | -108                     |
| 2021-2022 | 0            | 6                | -6                     | 147            | 0                  | 7                    | 11                  | 165                      | 268                         | -103                     |
| 2022-2023 | 0            | 1                | -1                     | 177            | 2                  | 12                   | 10                  | 201                      | 240                         | -39                      |
| Average   | 0            | 2                | -2                     | 130            | 7                  | 9                    | 10                  | 156                      | 226                         | -70                      |